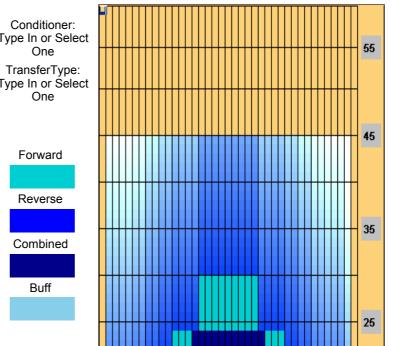

## **PBA Dick Weber 45**

15

5

Oil Pattern Distance: 45 Feet Reverse Brush Drop: 40 Feet Oil Per Board: 50 uL 6.65 mL **Forward Oil Total:** 16.8 mL Reverse Oil Total: Volume Oil Total: 23.45 mL Forward Boards Crossed: **Reverse Boards Crossed:** 469 Boards 336 Boards 133 Boards **Total Boards Crossed:** 

One

One

Forward

Reverse

Combined

Buff

| 4        | Start                | Stop | Loads | Speed | Crossed | Start | End  | Feet | T.Oil |
|----------|----------------------|------|-------|-------|---------|-------|------|------|-------|
| 1        | 2L                   | 2R   | 3     | 14    | 111     | 0.0   | 3.9  | 3.9  | 5550  |
| 2        | 4L                   | 4R   | 1     | 14    | 33      | 3.9   | 5.8  | 1.9  | 1650  |
| 3        | 6L                   | 5R   | 1     | 14    | 30      | 5.8   | 7.7  | 1.9  | 1500  |
| 4        | 7L                   | 6R   | 2     | 18    | 56      | 7.7   | 12.8 | 5.1  | 2800  |
| 5        | 8L                   | 8R   | 2     | 18    | 50      | 12.8  | 17.9 | 5.1  | 2500  |
| 6        | 10L                  | 10R  | 1     | 22    | 21      | 17.9  | 21.0 | 3.1  | 1050  |
| 7        | 12L                  | 12R  | 1     | 22    | 17      | 21.0  | 24.1 | 3.1  | 850   |
| 8        | 16L                  | 16R  | 2     | 22    | 18      | 24.1  | 30.3 | 6.2  | 900   |
| 9        | 2L                   | 2R   | 0     | 22    | 0       | 30.3  | 40.0 | 9.7  | 0     |
| 10       | 2L                   | 2R   | 0     | 26    | 0       | 40.0  | 45.0 | 5.0  | 0     |
|          |                      |      |       |       |         |       |      |      |       |
| <b>H</b> | Forward Reverse More |      |       |       |         |       |      |      |       |

|   | Start | Stop | Loads | Speed | Crossed | Start | End  | Feet  | T.Oil |
|---|-------|------|-------|-------|---------|-------|------|-------|-------|
| 1 | 2L    | 2R   | 0     | 30    | 0       | 45.0  | 24.0 | -21.0 | 0     |
| 2 | 15L   | 15R  | 1     | 22    | 11      | 24.0  | 20.9 | -3.1  | 550   |
| 3 | 13L   | 13R  | 1     | 22    | 15      | 20.9  | 17.8 | -3.1  | 750   |
| 4 | 11L   | 11R  | 1     | 22    | 19      | 17.8  | 14.7 | -3.1  | 950   |
| 5 | 9L    | 9R   | 1     | 18    | 23      | 14.7  | 12.2 | -2.5  | 1150  |
| 6 | 6L    | 6R   | 1     | 18    | 29      | 12.2  | 9.7  | -2.5  | 1450  |
| 7 | 2L    | 3R   | 1     | 14    | 36      | 9.7   | 7.8  | -1.9  | 1800  |
| 8 | 2L    | 2R   | 0     | 14    | 0       | 7.8   | 0.0  | -7.8  | 0     |