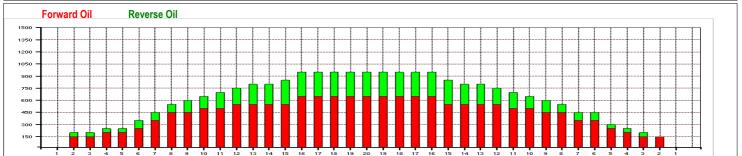

## **PBA Dick Weber 45**

15

5

Oil Pattern Distance: 45 Feet Reverse Brush Drop: 40 Feet Oil Per Board: 50 uL 6.65 mL **Forward Oil Total:** 16.8 mL Reverse Oil Total: Volume Oil Total: 23.45 mL Forward Boards Crossed: **Reverse Boards Crossed:** 469 Boards 336 Boards 133 Boards **Total Boards Crossed:** 